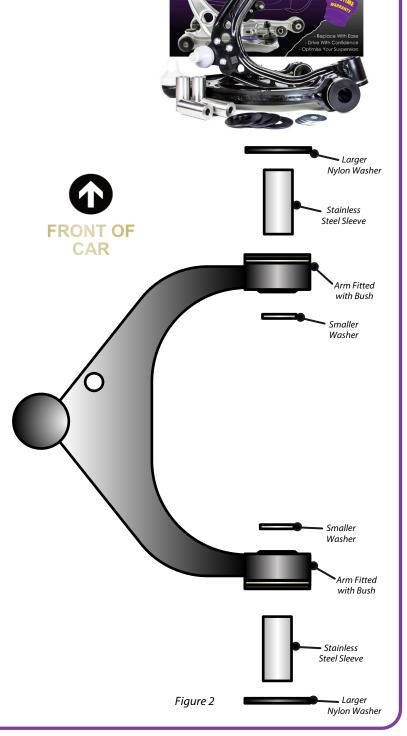

## Fitting Instructions:

- 1. Remove the original wishbone.
- 2. Apply the supplied grease to the knurled bore and end faces of the polyurethane bushes, and insert the stainless steel sleeves until flush with the bush end faces.
- 2. Place the smaller mild steel washer on the bush face towards the inside of the arm.
- 3. Fit the larger nylon washer over the sleeve on the outside of the arm.
- 4. Refit the arm to the vehicle and tension all hardware to the manufacturer recommended torque settings.